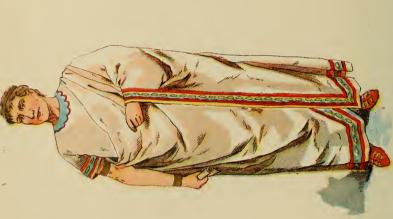

#### Robes for Attendants.

|       | First Rank—Color Blue.                                                                                                                                                                                                                      |
|-------|---------------------------------------------------------------------------------------------------------------------------------------------------------------------------------------------------------------------------------------------|
| 190   | Robes for Attendants, of cotton goods, cord and tassels; each \$ 1 28                                                                                                                                                                       |
| 191   | Robes for Attendants, of silesia, cord and tassels; each                                                                                                                                                                                    |
| 192   | Robes for Attendants, of silesia, trimmed with lace, cord and tassels; each                                                                                                                                                                 |
| 193   | Robes for Attendants, of cotton crepe, or sateen, lined throughout and trimmed, cord and tassels; each                                                                                                                                      |
| 193½  | Robes of cashmere, unlined, wide sash, flowing sleeves 3 78                                                                                                                                                                                 |
| 194   | Robes for Attendants, of cashmere, full silesia lined, border around bottom of cashmere of contrasting color edged with lace, large collar, worsted girdle and tassels; each                                                                |
| F     | or Attendant's Costumes, consisting of Armor Coat, Leggings, Helmet                                                                                                                                                                         |
|       | d and Belt, see another part of this catalogue.                                                                                                                                                                                             |
|       |                                                                                                                                                                                                                                             |
|       | Turbans for Attendants.                                                                                                                                                                                                                     |
|       | First Rank—Color Blue                                                                                                                                                                                                                       |
| 195   | Turbans for Attendants, of cotton goods correspond with Robes No. 190; each                                                                                                                                                                 |
| 196   | Turbans for Attendants, of silesia, correspond with Robes No. 191 and 192; each                                                                                                                                                             |
| 197   | Turbans for Attendants, of cotton crepe, or sateen, correspond with Robes No. 193; each                                                                                                                                                     |
| 198   | Turbans for Attendants, of cashmere, trimmed, correspond with Robes No. 194; each                                                                                                                                                           |
|       | Robes for Officers.                                                                                                                                                                                                                         |
| Chan  | he four principal officers of a Lodge—Chancellor Commander, Vice cellor, Prelate, and Master of the Work—are usually clothed in long                                                                                                        |
| Kopes | s with appropriate head-dresses.                                                                                                                                                                                                            |
|       | The Master-at-Arms should be clothed in an Armor Costume, consisting of Armor Coat, Armor Cloth Leggings, or Stockings and Sandals, Helmet, Sword, and Belt. For prices and description of these articles, see elsewhere in this Catalogue. |
|       | All of our Robes for Officers have patent fastenings, which are a great improvement over the old method of buttons and button-holes, for the reason that there are no buttons to come off or button-holes to wear out.                      |
|       | ordering less than a full set of Robes, always state for what officer                                                                                                                                                                       |
| they  | are desired.                                                                                                                                                                                                                                |
| 200   | Robe, of cotton goods, cord and tassels at waist \$ 1 25                                                                                                                                                                                    |
| 201   | Robe of silesia, cord and tassels at waist                                                                                                                                                                                                  |
| 202   | Robe, of silesia, trimmed with two rows of lace down front and around bottom of skirt, same lace on sleeves and collar; girdle and tassels at waist                                                                                         |
| 203   | Robe, of fine satteen, with yoke and falling collar, yoke lined, cord and tassels at waist                                                                                                                                                  |
| 204   | Robe, of fine satteen, lined throughout with silesia, flowing sleeves, trimmed down front with four rows of gilt gimp, single row of same gimp around edge of yoke, on sleeves and collar, cord and tassels at waist (see Plate 1, Fig. 50) |